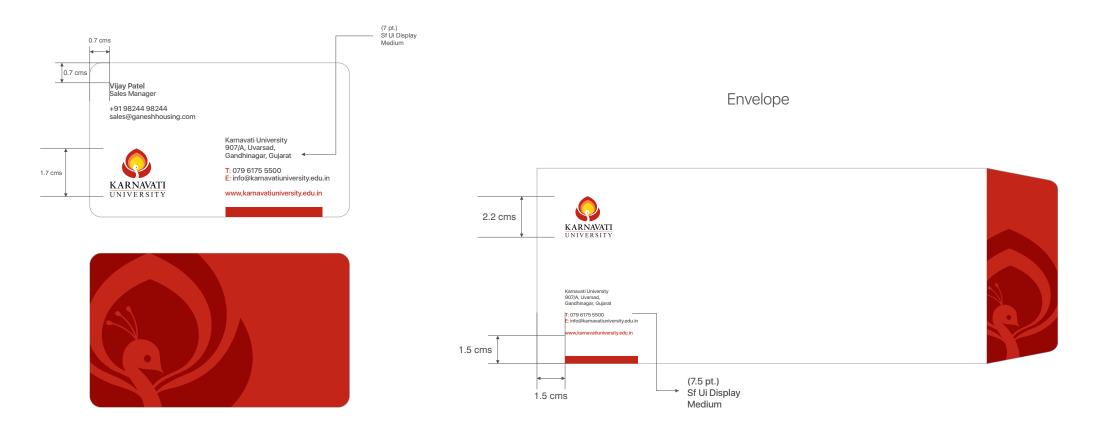

#### Formal Applications — Stationery System

The Karnavati University stationery system to the right shows the basic designs for letterhead, business envelope and business card. The proper letter formatting and typesetting specifications are shown below. Always use approved digital master files.

Contact Enrollment Marketing at marketing@karnavatiuniversity.edu.in with questions or request for files.

### Formal Applications — Stationery System