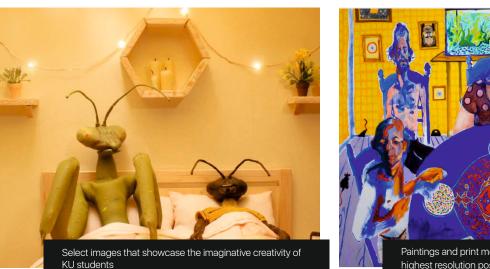

# Bold and Simple Photography of Student Work

Images of the work photographed on a neutral background

Minimal, uncluttered images of site-specific installation work

Detailed, high resolution images of smaller pieces