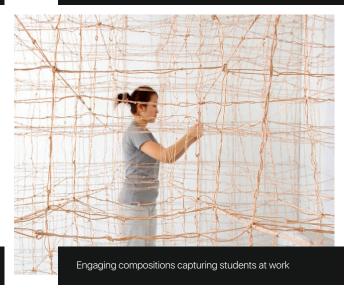

# Bold and Simple Photography of Student Work

Images of the work photographed on a neutral background

Minimal, uncluttered images of site-specific installation work

Detailed, high resolution images of smaller pieces