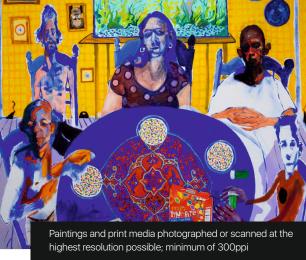

# Bold and Simple Photography of Student Work

Images of the work photographed on a neutral background

Minimal, uncluttered images of site-specific installation work

Detailed, high resolution images of smaller pieces