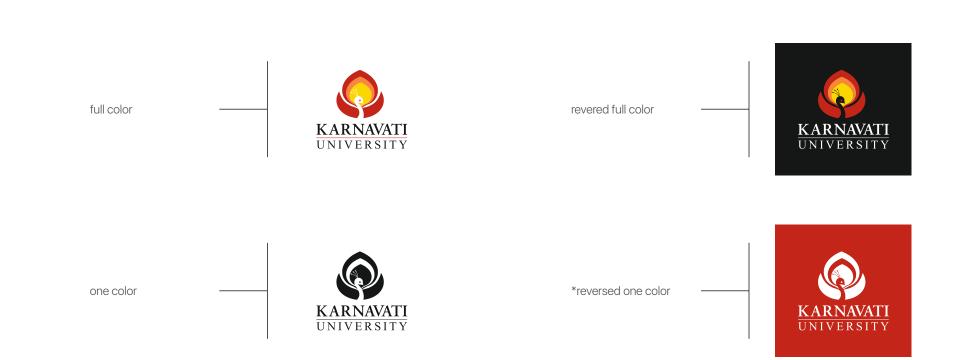

#### **General Rules**

When using the university brand identity signatures, do not scan, redraw, distort or alter the signatures in any way. Always use approved digital master files available for download.

#### DO NOT PLACE THE **BRAND SIGNATURE ON A TEXTURED BACKGROUND.** Neither provides the necessary contrast for good legibility.

Do not change signature colors, or alter the size or shape of the signature, or any element in the signature.

#### DO NOT PLACE THE BRAND SIGNATURE WITHIN SHAPES OR APPLY ANY EFFECTS.

Do not apply additional, nonbrand colors to any of the elements within or around the signature.

KARNAVATI

UNIVERSITY

DO NOT REARRANGE THE ELEMENTS OF THE **BRAND SIGNATURE TO FIT CERTAIN SHAPES.** Do not typeset elements or