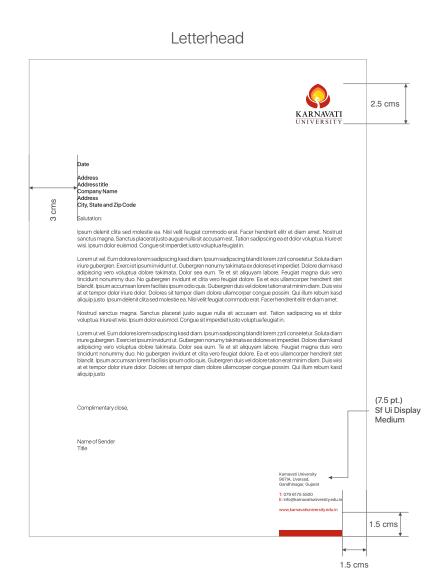

#### Formal Applications — Stationery System

The Karnavati University stationery system to the right shows the basic designs for letterhead, business envelope and business card. The proper letter formatting and typesetting specifications are shown below. Always use approved digital master files.

Contact Enrollment Marketing at marketing@karnavatiuniversity.edu.in with questions or request for files.

### Formal Applications — Stationery System